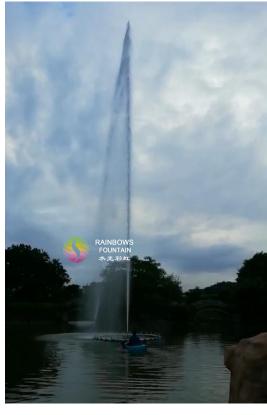

**Heyuan Secnic Spot Outdoor Interactive Voice Sound Controlled** 

**Shout Yelling Singing Fountain** 

**Project Description:** 

Shout fountain is also called voice-control fountain, is a fountain of recent popularity. It is installed with voice control system, when people input sound through a microphone, the sound is converted to signals and passed to the control system, finally to control the water

spray height by control system.

when you close to the shouting fountain and shout to the shout fountain, you shall find that

the water column from the shout fountain rise up into the air. Bigger your voice is, higher

the water column is . The shout fountain has a strong entertainment.

Sound-control Fountain is also called as Shouting Fountain, is a newly popular fountain

type in these years. It is with the features of interactivity, easy installation, low cost, is a

## **Project Reference Photos:**

**Project Site** 