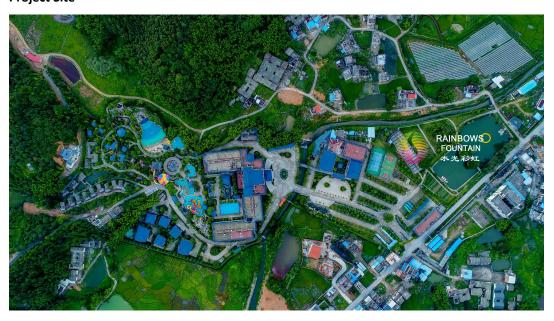

to control the water

spray height by control system.

when you close to the shouting fountain and shout to the shout fountain, you shall find that

the water column from the shout fountain rise up into the air. Bigger your voice is, higher

the water column is . The shout fountain has a strong entertainment.

Sound-control Fountain is also called as Shouting Fountain, is a newly popular fountain

type in these years. It is with the features of interactivity, easy installation, low cost, is a

good choice for scenic spot waters-cape project.

**Project Site:** Yeyuan hot spring, Heyuan City, Guangdong

**Project Period:** June 2019

Project Stage: Accomplished

**Project Content:** Design, Production, Onsite Installation & Debugging

## **Project Reference Photos:**



**Project Site** 



## Loading at factory



**Equipment arrived on site** 



Installation and commissioning on site