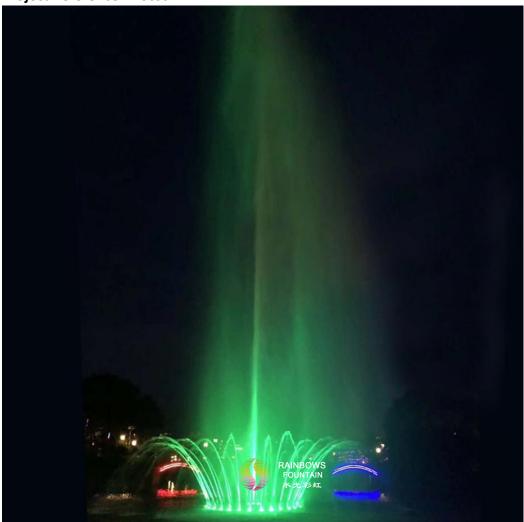

**Heyuan Secnic Spot Outdoor Interactive Voice Sound Controlled** 

**Shout Yelling Singing Fountain** 

**Project Description:** 

Shout fountain is also called voice-control fountain, is a fountain of recent popularity. It is installed with voice control system, when people input sound through a microphone, the sound is converted to signals and passed to the control system, finally to control the water

spray height by control system.

when you close to the shouting fountain and shout to the shout fountain, you shall find that

the water column from the shout fountain rise up into the air. Bigger your voice is, higher

the water column is . The shout fountain has a strong entertainment.

Sound-control Fountain is also called as Shouting Fountain, is a newly popular fountain

type in these years. It is with the features of interactivity, easy installation, low cost, is a

good choice for scenic spot waters-cape project.

**Project Site:** Yeyuan hot spring, Heyuan City, Guangdong

**Project Period:** June 2019

Project Stage: Accomplished

**Project Content:** Design, Production, Onsite Installation & Debugging