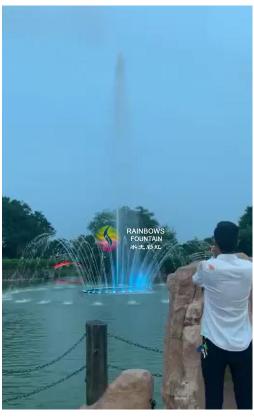

**Heyuan Secnic Spot Outdoor Interactive Voice Sound Controlled** 

**Shout Yelling Singing Fountain** 

**Project Description:** 

Shout fountain is also called voice-control fountain, is a fountain of recent popularity. It is installed with voice control system, when people input sound through a microphone, the sound is converted to signals and passed to the control system, finally to control the water

spray height by control system.

when you close to the shouting fountain and shout to the shout fountain, you shall find that

the water column from the shout fountain rise up into the air. Bigger your voice is, higher

the water column is . The shout fountain has a strong entertainment.

Sound-control Fountain is also called as Shouting Fountain, is a newly popular fountain

type in these years. It is with the features of interactivity, easy installation, low cost, is a

## **Project Reference Photos:**

**Project Site** 